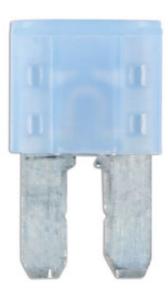

## LED Micro 2 Blade Fuses 15A 25pc

A pack of 15 amp LED micro 2 blade fuses. The patented construction design of intelligent fuses are manufactured and tested to the strict OEM requirements and SAE standards for automotive use. With the built-in LED indicator, a blown fuse can be quickly and easily identified and replaced. Intelligent fuses can replace traditional car fuses without the need of any modification and will provide the same performance.

## **Additional Information**

- 15 amp patented single bi-directional LED micro 2 blade fuses.
- · Housing material: PA66 thermoplastic; fuse: zinc alloy.
- Voltage rating: 32V DC max. Interrupting rating: 1000A @ 32V DC.
- Conforms to SAE J2741 & ISO 8820-3. RoHS & REACH compliant.
- Smaller 5pc pack available, Part No. 37150. Ranges of LED standard blade fuses (Part Nos. 37131 37137) & LED mini blade fuses (Part Nos. 37139 37145) are also available.