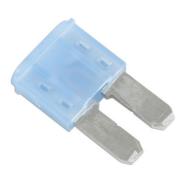

## LED Micro 2 Blade Fuses 15A 25pc

A pack of 15 amp LED micro 2 blade fuses. The patented construction design of intelligent fuses are manufactured and tested to the strict OEM requirements and SAE standards for automotive use. With the built-in LED indicator, a blown fuse can be quickly and easily identified and replaced. Intelligent fuses can replace traditional car fuses without the need of any modification and will provide the same performance.

## **Additional Information**

- 15 amp patented single bi-directional LED micro 2 blade fuses.
- · Housing material: PA66 thermoplastic; fuse: zinc alloy.
- Voltage rating: 32V DC max. Interrupting rating: 1000A @ 32V DC.
- Conforms to SAE J2741 & ISO 8820-3. RoHS & REACH compliant.
- Smaller 5pc pack available, Part No. 37150. Ranges of LED standard blade fuses (Part Nos. 37131 37137) & LED mini blade fuses (Part Nos. 37139 37145) are also available.