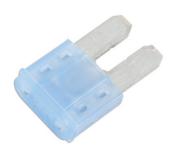

## LED Micro 2 Blade Fuses 15A 25pc

A pack of 15 amp LED micro 2 blade fuses. The patented construction design of intelligent fuses are manufactured and tested to the strict OEM requirements and SAE standards for automotive use. With the built-in LED indicator, a blown fuse can be quickly and easily identified and replaced. Intelligent fuses can replace traditional car fuses without the need of any modification and will provide the same performance.

## **Additional Information**

- 15 amp patented single bi-directional LED micro 2 blade fuses.
- · Housing material: PA66 thermoplastic; fuse: zinc alloy.
- Voltage rating: 32V DC max. Interrupting rating: 1000A @ 32V DC.
- Conforms to SAE J2741 & ISO 8820-3. RoHS & REACH compliant.
- Smaller 5pc pack available, Part No. 37150. Ranges of LED standard blade fuses (Part Nos. 37131 37137) & LED mini blade fuses (Part Nos. 37139 37145) are also available.